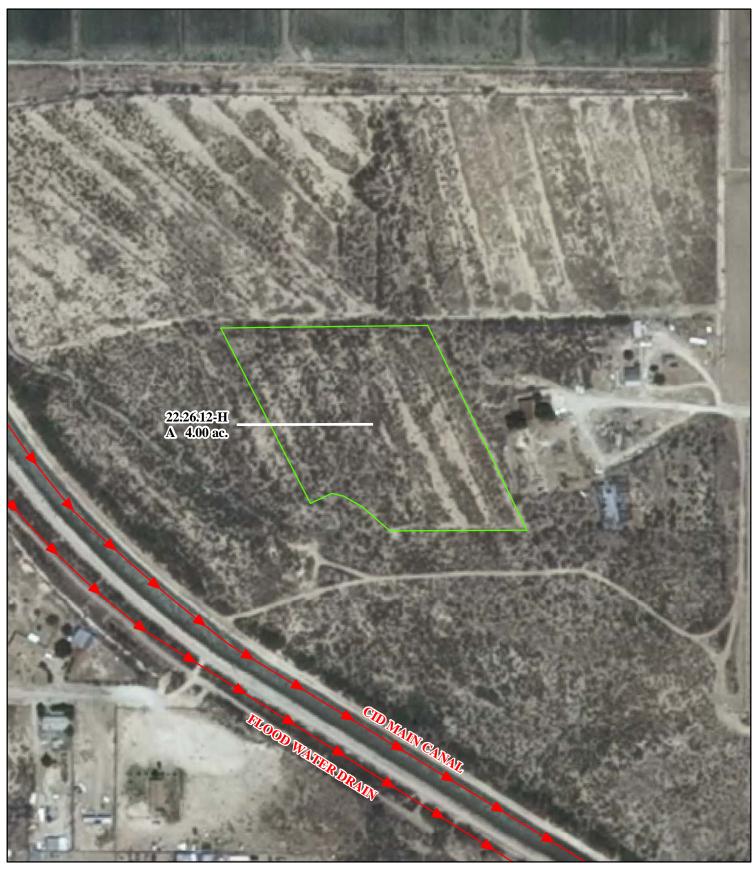

#### f. Location and Amount of Irrigated Acreage:

Section 12, Township 22S, Range 26E, N.M.P.M.

Pt. SE<sup>1</sup>/<sub>4</sub>

4.00 acres

Total: 4.00 acres

As shown on the attached revised Hydrographic Survey Map for Subfile No. 22.26.12-H, and the CID Section Hydrographic Survey Map Sheet No. 25 (1999-2011), included in Part F of this Appendix, representing the Court record as of the date of the filing of this Decree.